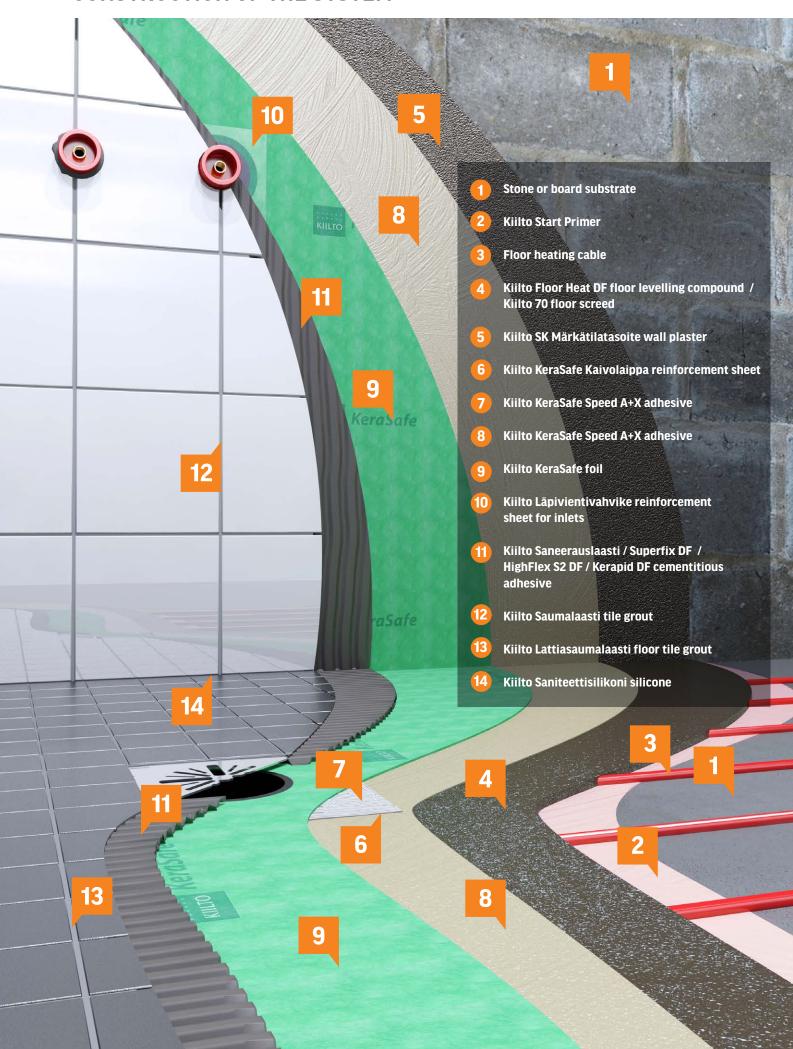

start tiling. Start the tiling from the same wall as you started laying the KeraSafe + foils.

### WHY CHOOSE KERASAFE +?

1. Finished waterproofing in one single operation (

2. Always correct membrane thickness

3. Quick and easy to install



#### **Podlahy**



1. Install Kiilto KeraSafe Kaivolaippa reinforcement on the floor drain before laying KeraSafe + foils.



**2.** Start laying KeraSafe + foils on the floor in the same manner as on the walls: one by one with min. 5 cm overlaps.



**3.** Corner reinforcements are fixed with KeraSafe Speed A+X adhesive.



**4.** Wait at least 2 hours after the foil installation before cutting a hole for the floor drain and starting tiling.



## KIILTOPRO

SAVE DAYS - EVEN WEEKS WITH RAPID SYSTEM PRODUCTS!

#### **CONSTRUCTION OF THE SYSTEM**