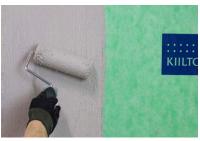

**2.** Lay Kiilto KeraSafe + foils one by one with Kiilto KeraSafe Speed A+X adhesive.

**3.** Lay every foil at least 5 cm over the previous one. The lower edge of the foils must stretch 5 cm on the floor.

**4.** Press the foil tightly onto the substrate and rub into position with a rigid plastic trowel so that all air is pressed out and the foil is 100 % adhered to the substrate.

**5.** Inlets need not to be measured accurately, since they will be covered with a prefabricated reinforcement piece with KeraSafe Speed A+X adhesive.