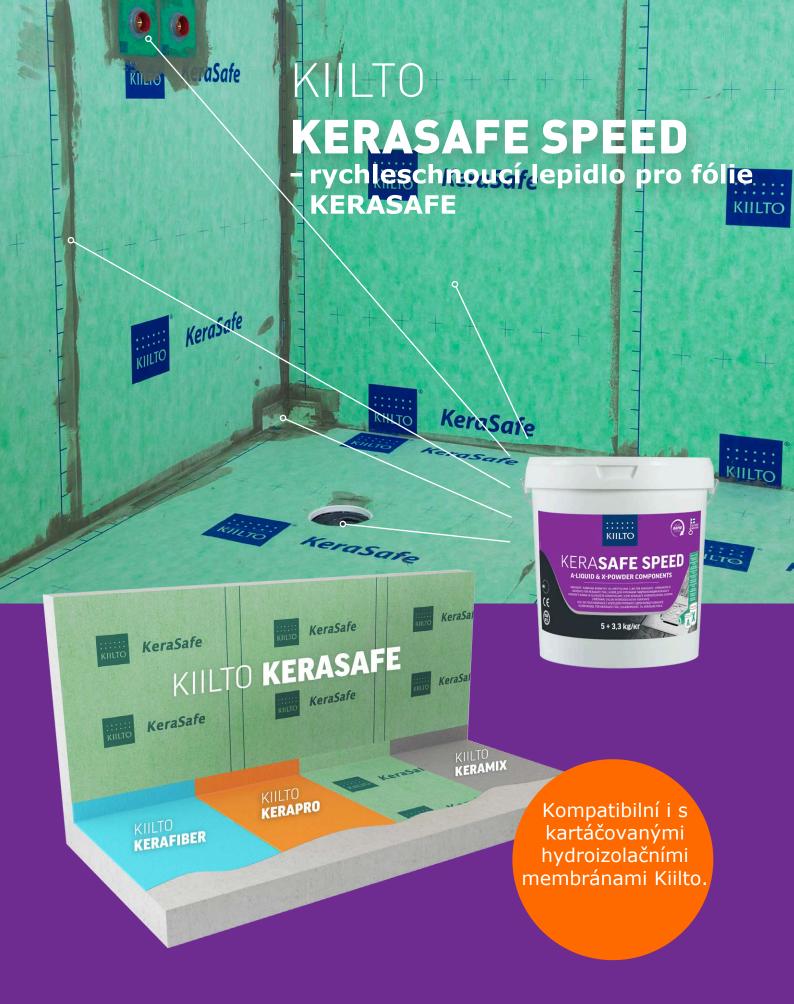

# KERASAFE +

Hydroizolační systém

Pracovní návod

### WHY CHOOSE KERASAFE +?

1. Finished waterproofing in one single operation (

2. Always correct membrane thickness

3. Quick and easy to install