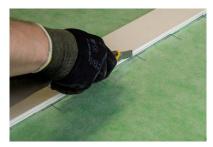

**3.** Corner reinforcements are fixed with KeraSafe Speed A+X adhesive.

**4.** Wait at least 2 hours after the foil installation before cutting a hole for the floor drain and starting tiling.