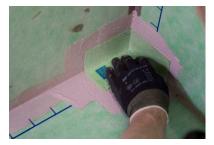

**3.** Corner reinforcements are fixed with KeraSafe Speed A+X adhesive.

**4.** Wait at least 2 hours after the foil installation before cutting a hole for the floor drain and starting tiling.