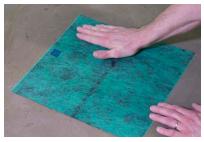

**2.** Lay Kiilto KeraSafe + foils one by one with Kiilto KeraSafe Speed A+X adhesive.

**3.** Lay every foil at least 5 cm over the previous one. The lower edge of the foils must stretch 5 cm on the floor.

**4.** Press the foil tightly onto the substrate and rub into position with a rigid plastic trowel so that all air is pressed out and the foil is 100 % adhered to the substrate.

**5.** Inlets need not to be measured accurately, since they will be covered with a prefabricated reinforcement piece with KeraSafe Speed A+X adhesive.