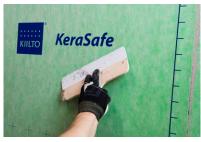

**4.** Press the foil tightly onto the substrate and rub into position with a rigid plastic trowel so that all air is pressed out and the foil is 100 % adhered to the substrate.

**5.** Inlets need not to be measured accurately, since they will be covered with a prefabricated reinforcement piece with KeraSafe Speed A+X adhesive.

**6.** Lay the next foil and carefully rub onto the substrate. The adhesive oozing out of the seams can be levelled out on the foil surface.

**7.** As the last foil is installed, you can start tiling. Start the tiling from the same wall as you started laying the KeraSafe + foils.