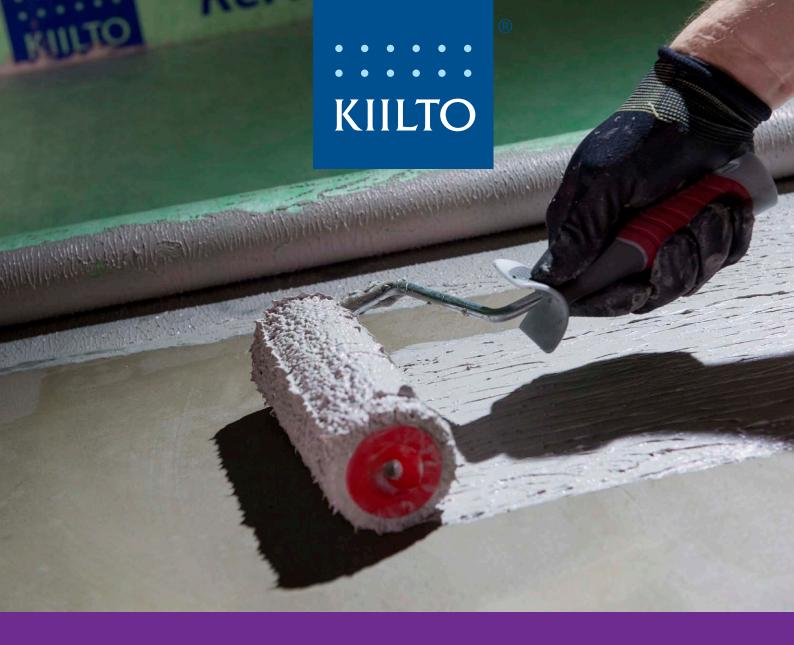

**4.** Press the foil tightly onto the substrate and rub into position with a rigid plastic trowel so that all air is pressed out and the foil is 100 % adhered to the substrate.

**5.** Inlets need not to be measured accurately, since they will be covered with a prefabricated reinforcement piece with KeraSafe Speed A+X adhesive.

**6.** Lay the next foil and carefully rub onto the substrate. The adhesive oozing out of the seams can be levelled out on the foil surface.

**7.** As the last foil is installed, you can start tiling. Start the tiling from the same wall as you started laying the KeraSafe + foils.