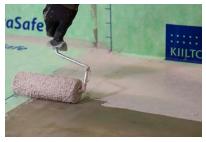

#### Zdi

**1.** Before you start, cut the required number of KerSafe + foils ready for the job. If you need more open time for the foil installation, prime the substrate. Mix liquid A and powder X components of the adhesive carefully. The pot life of a mixed product is min. 1 h and coverage approx. 12 m².

**2.** Lay Kiilto KeraSafe + foils one by one with Kiilto KeraSafe Speed A+X adhesive.

**3.** Lay every foil at least 5 cm over the previous one. The lower edge of the foils must stretch 5 cm on the floor.